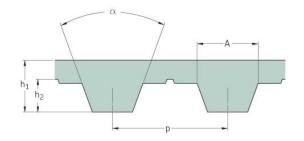

## PHG T10-1860-25

| No. of teeth      | 186   |
|-------------------|-------|
| Pitch length (in) | 73.23 |
| Pitch length (mm) | 1860  |
| h1 = Height (mm)  | 4.5   |
| Width (mm)        | 25    |
| Sleeve (Y/N)      | N     |