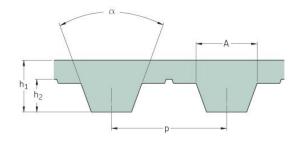

## PHG T10-1780-16

| No. of teeth      | 178   |
|-------------------|-------|
| Pitch length (in) | 70.08 |
| Pitch length (mm) | 1780  |
| h1 = Height (mm)  | 4.5   |
| Width (mm)        | 16    |
| Sleeve (Y/N)      | N     |