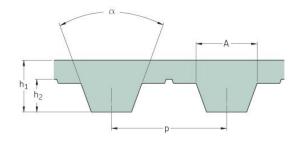

## PHG T10-1700-12

| No. of teeth      | 170   |
|-------------------|-------|
| Pitch length (in) | 66.93 |
| Pitch length (mm) | 1700  |
| h1 = Height (mm)  | 4.5   |
| Width (mm)        | 12    |
| Sleeve (Y/N)      | N     |