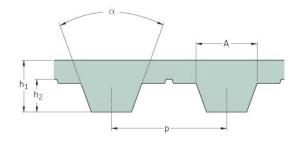

## PHG T10-1690-32

| No. of teeth      | 169   |
|-------------------|-------|
| Pitch length (in) | 66.54 |
| Pitch length (mm) | 1690  |
| h1 = Height (mm)  | 4.5   |
| Width (mm)        | 32    |
| Sleeve (Y/N)      | N     |