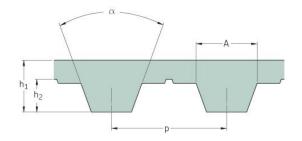

## PHG T10-1610-12

| No. of teeth      | 161   |
|-------------------|-------|
| Pitch length (in) | 63.39 |
| Pitch length (mm) | 1610  |
| h1 = Height (mm)  | 4.5   |
| Width (mm)        | 12    |
| Sleeve (Y/N)      | N     |