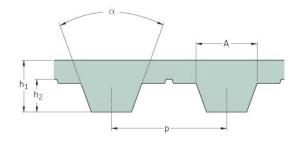

## PHG T10-1600-32

| No. of teeth      | 160   |
|-------------------|-------|
| Pitch length (in) | 62.99 |
| Pitch length (mm) | 1600  |
| h1 = Height (mm)  | 4.5   |
| Width (mm)        | 32    |
| Sleeve (Y/N)      | N     |