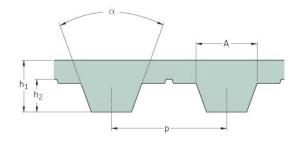

## PHG T10-1600-12

| No. of teeth      | 160   |
|-------------------|-------|
| Pitch length (in) | 62.99 |
| Pitch length (mm) | 1600  |
| h1 = Height (mm)  | 4.5   |
| Width (mm)        | 12    |
| Sleeve (Y/N)      | N     |