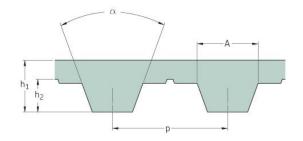

## PHG T10-1560-32

| No. of teeth      | 156   |
|-------------------|-------|
| Pitch length (in) | 61.42 |
| Pitch length (mm) | 1560  |
| h1 = Height (mm)  | 4.5   |
| Width (mm)        | 32    |
| Sleeve (Y/N)      | N     |