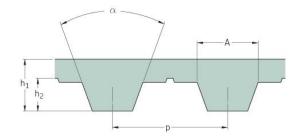

## PHG T10-1560-25

| No. of teeth      | 156   |
|-------------------|-------|
| Pitch length (in) | 61.42 |
| Pitch length (mm) | 1560  |
| h1 = Height (mm)  | 4.5   |
| Width (mm)        | 25    |
| Sleeve (Y/N)      | N     |