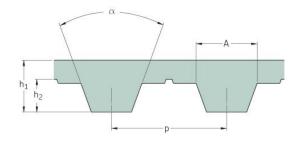

## PHG T10-1500-50

| No. of teeth      | 150   |
|-------------------|-------|
| Pitch length (in) | 59.06 |
| Pitch length (mm) | 1500  |
| h1 = Height (mm)  | 4.5   |
| Width (mm)        | 50    |
| Sleeve (Y/N)      | N     |