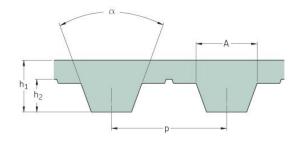

## PHG T10-1480-32

| No. of teeth      | 148   |
|-------------------|-------|
| Pitch length (in) | 58.27 |
| Pitch length (mm) | 1480  |
| h1 = Height (mm)  | 4.5   |
| Width (mm)        | 32    |
| Sleeve (Y/N)      | N     |