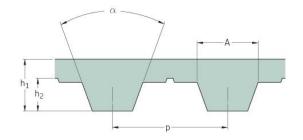

## PHG T10-1450-20

| No. of teeth      | 145   |
|-------------------|-------|
| Pitch length (in) | 57.09 |
| Pitch length (mm) | 1450  |
| h1 = Height (mm)  | 4.5   |
| Width (mm)        | 20    |
| Sleeve (Y/N)      | N     |