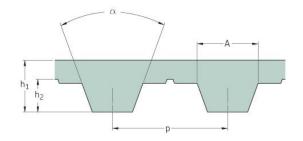

## PHG T10-1450-16

| No. of teeth      | 145   |
|-------------------|-------|
| Pitch length (in) | 57.09 |
| Pitch length (mm) | 1450  |
| h1 = Height (mm)  | 4.5   |
| Width (mm)        | 16    |
| Sleeve (Y/N)      | N     |