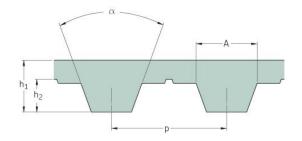

## PHG T10-1440-50

| No. of teeth      | 144   |
|-------------------|-------|
| Pitch length (in) | 56.69 |
| Pitch length (mm) | 1440  |
| h1 = Height (mm)  | 4.5   |
| Width (mm)        | 50    |
| Sleeve (Y/N)      | N     |