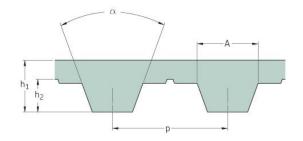

## PHG T10-1400-25

| No. of teeth      | 140   |
|-------------------|-------|
| Pitch length (in) | 55.12 |
| Pitch length (mm) | 1400  |
| h1 = Height (mm)  | 4.5   |
| Width (mm)        | 25    |
| Sleeve (Y/N)      | N     |