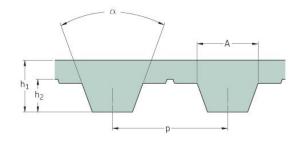

## PHG T10-1390-25

| No. of teeth      | 139   |
|-------------------|-------|
| Pitch length (in) | 54.72 |
| Pitch length (mm) | 1390  |
| h1 = Height (mm)  | 4.5   |
| Width (mm)        | 25    |
| Sleeve (Y/N)      | N     |