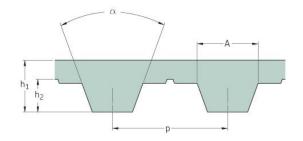

## PHG T10-1300-50

| No. of teeth      | 130   |
|-------------------|-------|
| Pitch length (in) | 51.18 |
| Pitch length (mm) | 1300  |
| h1 = Height (mm)  | 4.5   |
| Width (mm)        | 50    |
| Sleeve (Y/N)      | N     |