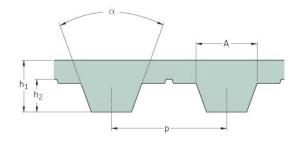

## PHG T10-1280-50

| No. of teeth      | 128   |
|-------------------|-------|
| Pitch length (in) | 50.39 |
| Pitch length (mm) | 1280  |
| h1 = Height (mm)  | 4.5   |
| Width (mm)        | 50    |
| Sleeve (Y/N)      | N     |