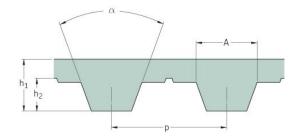

## PHG T10-1260-25

| No. of teeth      | 126   |
|-------------------|-------|
| Pitch length (in) | 49.61 |
| Pitch length (mm) | 1260  |
| h1 = Height (mm)  | 4.5   |
| Width (mm)        | 25    |
| Sleeve (Y/N)      | N     |