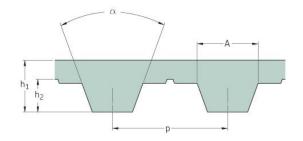

## PHG T10-1250-25

| No. of teeth      | 125   |
|-------------------|-------|
| Pitch length (in) | 49.21 |
| Pitch length (mm) | 1250  |
| h1 = Height (mm)  | 4.5   |
| Width (mm)        | 25    |
| Sleeve (Y/N)      | N     |