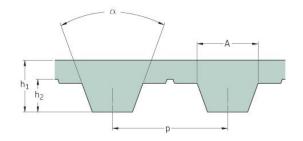

## PHG T10-1050-20

| No. of teeth      | 105   |
|-------------------|-------|
| Pitch length (in) | 41.34 |
| Pitch length (mm) | 1050  |
| h1 = Height (mm)  | 4.5   |
| Width (mm)        | 20    |
| Sleeve (Y/N)      | N     |