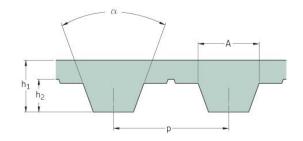

## PHG T10-960-16

| No. of teeth      | 96   |
|-------------------|------|
| Pitch length (in) | 37.8 |
| Pitch length (mm) | 960  |
| h1 = Height (mm)  | 4.5  |
| Width (mm)        | 16   |
| Sleeve (Y/N)      | N    |