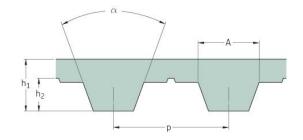

## PHG T10-950-12

| No. of teeth      | 95   |
|-------------------|------|
| Pitch length (in) | 37.4 |
| Pitch length (mm) | 950  |
| h1 = Height (mm)  | 4.5  |
| Width (mm)        | 12   |
| Sleeve (Y/N)      | N    |