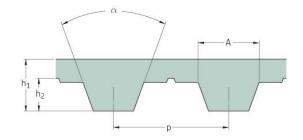

## PHG T10-920-32

| No. of teeth      | 92    |
|-------------------|-------|
| Pitch length (in) | 36.22 |
| Pitch length (mm) | 920   |
| h1 = Height (mm)  | 4.5   |
| Width (mm)        | 32    |
| Sleeve (Y/N)      | N     |