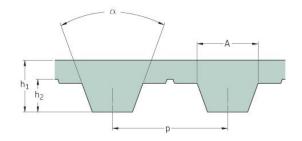

## PHG T10-900-50

| No. of teeth      | 90    |
|-------------------|-------|
| Pitch length (in) | 35.43 |
| Pitch length (mm) | 900   |
| h1 = Height (mm)  | 4.5   |
| Width (mm)        | 50    |
| Sleeve (Y/N)      | N     |