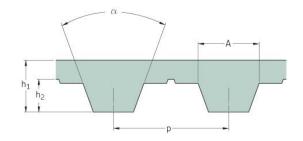

## PHG T10-900-20

| No. of teeth      | 90    |
|-------------------|-------|
| Pitch length (in) | 35.43 |
| Pitch length (mm) | 900   |
| h1 = Height (mm)  | 4.5   |
| Width (mm)        | 20    |
| Sleeve (Y/N)      | N     |