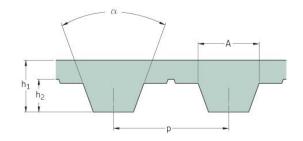

## PHG T10-900-16

| No. of teeth      | 90    |
|-------------------|-------|
| Pitch length (in) | 35.43 |
| Pitch length (mm) | 900   |
| h1 = Height (mm)  | 4.5   |
| Width (mm)        | 16    |
| Sleeve (Y/N)      | N     |