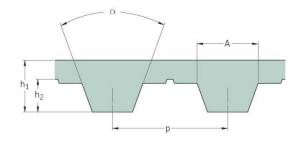

## PHG T10-890-50

| No. of teeth      | 89    |
|-------------------|-------|
| Pitch length (in) | 35.04 |
| Pitch length (mm) | 890   |
| h1 = Height (mm)  | 4.5   |
| Width (mm)        | 50    |
| Sleeve (Y/N)      | N     |