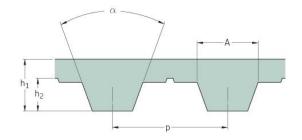

## PHG T10-850-32

| No. of teeth      | 85    |
|-------------------|-------|
| Pitch length (in) | 33.46 |
| Pitch length (mm) | 850   |
| h1 = Height (mm)  | 4.5   |
| Width (mm)        | 32    |
| Sleeve (Y/N)      | N     |