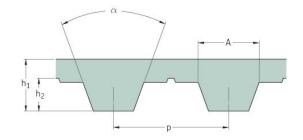

## PHG T10-850-25

| No. of teeth      | 85    |
|-------------------|-------|
| Pitch length (in) | 33.46 |
| Pitch length (mm) | 850   |
| h1 = Height (mm)  | 4.5   |
| Width (mm)        | 25    |
| Sleeve (Y/N)      | N     |