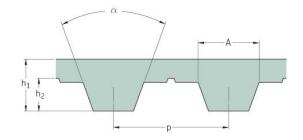

## PHG T10-850-12

| No. of teeth      | 85    |
|-------------------|-------|
| Pitch length (in) | 33.46 |
| Pitch length (mm) | 850   |
| h1 = Height (mm)  | 4.5   |
| Width (mm)        | 12    |
| Sleeve (Y/N)      | N     |