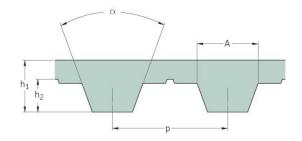

## PHG T10-780-50

| No. of teeth      | 78    |
|-------------------|-------|
| Pitch length (in) | 30.71 |
| Pitch length (mm) | 780   |
| h1 = Height (mm)  | 4.5   |
| Width (mm)        | 50    |
| Sleeve (Y/N)      | N     |