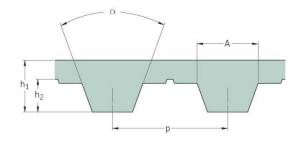

## PHG T10-780-20

| No. of teeth      | 78    |
|-------------------|-------|
| Pitch length (in) | 30.71 |
| Pitch length (mm) | 780   |
| h1 = Height (mm)  | 4.5   |
| Width (mm)        | 20    |
| Sleeve (Y/N)      | N     |