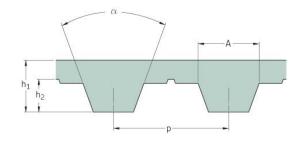

## PHG T10-770-50

| No. of teeth      | 77    |
|-------------------|-------|
| Pitch length (in) | 30.31 |
| Pitch length (mm) | 770   |
| h1 = Height (mm)  | 4.5   |
| Width (mm)        | 50    |
| Sleeve (Y/N)      | N     |