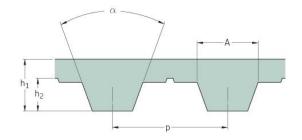

## PHG T10-750-16

| No. of teeth      | 75    |
|-------------------|-------|
| Pitch length (in) | 29.53 |
| Pitch length (mm) | 750   |
| h1 = Height (mm)  | 4.5   |
| Width (mm)        | 16    |
| Sleeve (Y/N)      | N     |