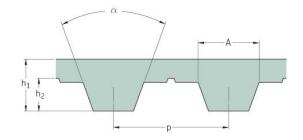

## PHG T10-660-20

| No. of teeth      | 66    |
|-------------------|-------|
| Pitch length (in) | 25.98 |
| Pitch length (mm) | 660   |
| h1 = Height (mm)  | 4.5   |
| Width (mm)        | 20    |
| Sleeve (Y/N)      | N     |