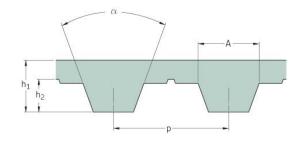

## PHG T10-650-16

| No. of teeth      | 65    |
|-------------------|-------|
| Pitch length (in) | 25.59 |
| Pitch length (mm) | 650   |
| h1 = Height (mm)  | 4.5   |
| Width (mm)        | 16    |
| Sleeve (Y/N)      | N     |