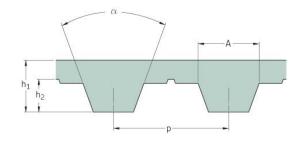

## PHG T10-630-20

| No. of teeth      | 63   |
|-------------------|------|
| Pitch length (in) | 24.8 |
| Pitch length (mm) | 630  |
| h1 = Height (mm)  | 4.5  |
| Width (mm)        | 20   |
| Sleeve (Y/N)      | N    |