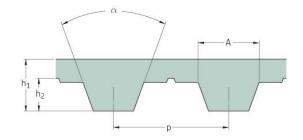

## PHG T10-610-12

| No. of teeth      | 61    |
|-------------------|-------|
| Pitch length (in) | 24.02 |
| Pitch length (mm) | 610   |
| h1 = Height (mm)  | 4.5   |
| Width (mm)        | 12    |
| Sleeve (Y/N)      | N     |