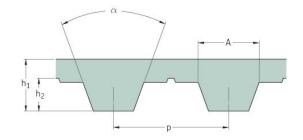

## PHG T10-550-20

| No. of teeth      | 55    |
|-------------------|-------|
| Pitch length (in) | 21.65 |
| Pitch length (mm) | 550   |
| h1 = Height (mm)  | 4.5   |
| Width (mm)        | 20    |
| Sleeve (Y/N)      | N     |