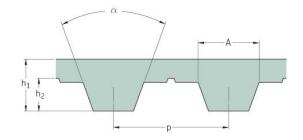

## PHG T10-540-32

| No. of teeth      | 54    |
|-------------------|-------|
| Pitch length (in) | 21.26 |
| Pitch length (mm) | 540   |
| h1 = Height (mm)  | 4.5   |
| Width (mm)        | 32    |
| Sleeve (Y/N)      | N     |