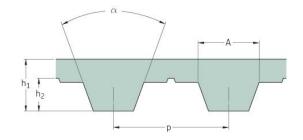

## PHG T10-540-20

| No. of teeth      | 54    |
|-------------------|-------|
| Pitch length (in) | 21.26 |
| Pitch length (mm) | 540   |
| h1 = Height (mm)  | 4.5   |
| Width (mm)        | 20    |
| Sleeve (Y/N)      | N     |