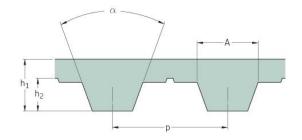

## PHG T10-500-12

| No. of teeth      | 50    |
|-------------------|-------|
| Pitch length (in) | 19.69 |
| Pitch length (mm) | 500   |
| h1 = Height (mm)  | 4.5   |
| Width (mm)        | 12    |
| Sleeve (Y/N)      | N     |