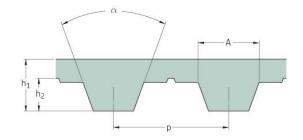

## PHG T10-440-50

| No. of teeth      | 44    |
|-------------------|-------|
| Pitch length (in) | 17.32 |
| Pitch length (mm) | 440   |
| h1 = Height (mm)  | 4.5   |
| Width (mm)        | 50    |
| Sleeve (Y/N)      | N     |