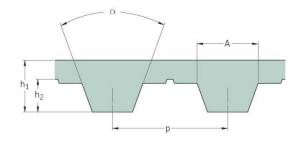

## PHG T10-370-16

| No. of teeth      | 37    |
|-------------------|-------|
| Pitch length (in) | 14.57 |
| Pitch length (mm) | 370   |
| h1 = Height (mm)  | 4.5   |
| Width (mm)        | 16    |
| Sleeve (Y/N)      | N     |