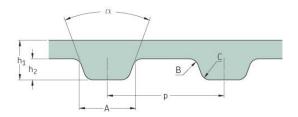

## PHG 765-L-S1000

| Dis sayisi                              | 207        |
|-----------------------------------------|------------|
| ••••••••••••••••••••••••••••••••••••••• | 76.5       |
| Hatve uzunlugu (in)                     | /0.3       |
| Hatve uzunlugu                          | 1943.1     |
|                                         |            |
| (mm)                                    |            |
| h1 = Height (mm)                        | 3.6        |
| <b>v</b> . <i>i</i>                     |            |
| h = Height (in)                         | 0.14       |
| Genislik (mm)                           | 254        |
| Genisiik (min)                          | 231        |
| Width (in)                              | 10         |
|                                         | <b>N</b> 7 |
| Manson (Y/N)                            | Y          |
|                                         | j          |