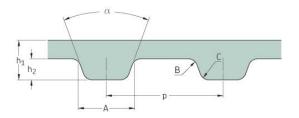

## PHG 660-L-S1800

| No. of teeth      | 178    |
|-------------------|--------|
| 511 L L           | 66     |
| Pitch length (in) | 00     |
| Pitch length (mm) | 1676.4 |
|                   |        |
| h1 = Height (mm)  | 3.6    |
| h 11-1-h+ (1-)    | 0.14   |
| h = Height (in)   | 0.14   |
| Width (mm)        | 457.2  |
| . ,               |        |
| Width (in)        | 18     |
|                   | Y      |
| Sleeve (Y/N)      | r      |
|                   |        |