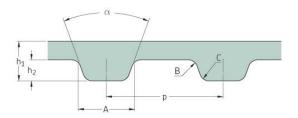

## PHG 619-L-S1800

| No oftooth        | 167     |
|-------------------|---------|
| No. of teeth      | 107     |
| Pitch length (in) | 61.9    |
| Pitch length (mm) | 1572.26 |
| h1 = Height (mm)  | 3.6     |
| h = Height (in)   | 0.14    |
| Width (mm)        | 457.2   |
| Width (in)        | 18      |
| Sleeve (Y/N)      | Y       |