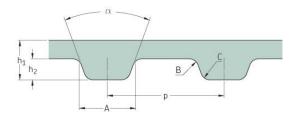

## PHG 540-L-S1800

| No. of teeth                          | 146    |
|---------------------------------------|--------|
| 511 L L                               | 54     |
| Pitch length (in)                     | 54     |
| Pitch length (mm)                     | 1371.6 |
| <b>.</b>                              |        |
| h1 = Height (mm)                      | 3.6    |
|                                       | 0.14   |
| h = Height (in)                       | 0.14   |
| Width (mm)                            | 457.2  |
|                                       |        |
| Width (in)                            | 18     |
| · /                                   | 77     |
| Sleeve (Y/N)                          | Y      |
| · · · · · · · · · · · · · · · · · · · |        |