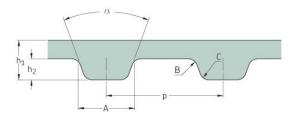

## PHG 322-L-S1800

|                   | 07     |
|-------------------|--------|
| No. of teeth      | 87     |
| Pitch length (in) | 32.2   |
| Pitch length (mm) | 817.88 |
| h1 = Height (mm)  | 3.6    |
| h = Height (in)   | 0.14   |
| Width (mm)        | 457.2  |
| Width (in)        | 18     |
| Sleeve (Y/N)      | Y      |